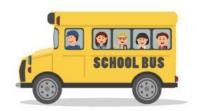

## ON YOUR OWN:

Choose the correct word to complete each sentence.

boat

bus

cycle

Troy and his brother \_\_\_\_\_\_to school.

The children go to school by

The girls go to school by