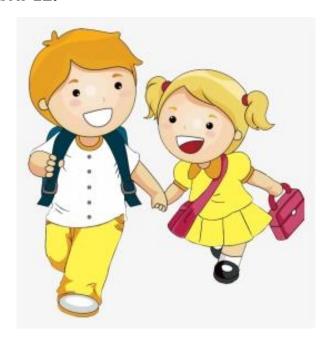

## MINISTRY OF EDUCATION PRIMARY ENGAGEMENT PROGRAMME GRADE ONE WORKSHEET

SUBJECT: SOCIAL STUDIES LESSON: 2 WEEK 11 TOPIC: MY SCHOOL

| KI           | TY           |
|--------------|--------------|
| <u> Nome</u> | <u>D'ate</u> |

**FACT/TIP**: Children go to school to learn. Children get to school in many ways.

## **PRACTICE EXAMPLE:**



Sam and his sister walk to school.

## ON YOUR OWN:

Choose the correct word to complete each sentence.

boat

bus

cycle



Troy and his brother \_\_\_\_\_\_to school.



The children go to school by



The girls go to school by

## **HOMEWORK**

Write one sentence stating how you get to school.

\_\_\_\_\_