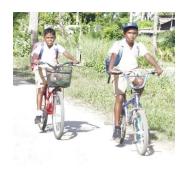

## ON YOUR OWN:

Choose the correct word to complete each sentence.

boat

bus

cycle

Troy and his brother \_\_\_\_\_\_to school.

The children go to school by

The girls go to school by